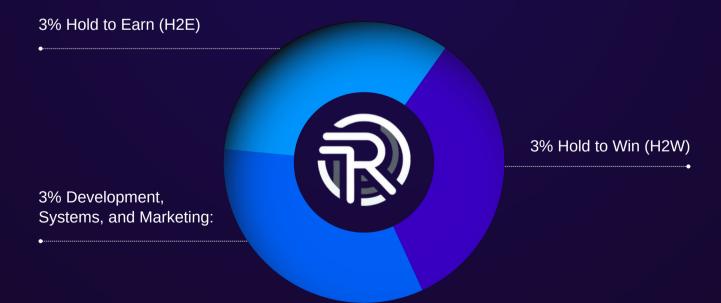

### **9% FEE ON TRANSFERS:**

- 3% Hold to Earn (H2E): Allocated for redistribution to token holders in SOL, rewarding users for holding REWD tokens.
- **3% Hold to Win (H2W):** Directed towards funding the weekly jackpot draws, offering holders the chance to win substantial SOL rewards.
- **3% Development, Systems, and Marketing:** Used to finance ongoing development, improve system infrastructure, and fund marketing efforts to grow the Reward Protocol community and increase token adoption.